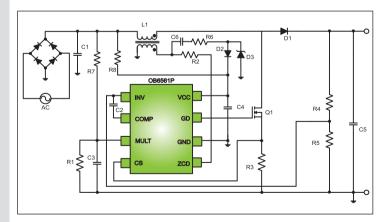

power factor to close to 1
with very low THD.
OB6561P/OB6563 is full compliant
with both IEC61000-3-2 and
JEIDA- MITI requirements on THD
control.

## **Applications:**

- LCD TV POWER Supply
- Adapter
- PC Power
- Lighting Power

#### Features:

- Transition mode operation with built-in analog multiplier
- THD optimization
- System open loop protection
- Proprietary audio noise elimination
- Dynamic and static output over voltage protection(OVP)
- Cycle-by-Cycle current limiting
- Burst mode control for improved efficiency at light load
- External ENA/disable control
- Under voltage lockout with hysteresis (UVLO)
- Built in current sense filter, no external RC filter is needed
- Green mode operation (OB6563)
- Available in DIP8 and SOP8 packages, RoHS compliant

## Typical Application: